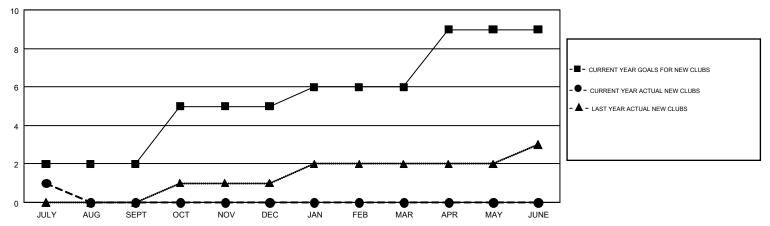

ULY/AUG/SEPT | 2             | 1         | 0             | JULY/AUG/SEPT         | 40                        | 55                      | 29                                           |  |
| OCT/NOV/DEC   | 3             | 0         | 0             | OCT/NOV/DEC           | 56                        | 0                       | 0                                            |  |
| JAN/FEB/MAR   | 1             | 0         | 0             | JAN/FEB/MAR           | 20                        | 0                       | 0                                            |  |
| APR/MAY/JUNE  | 3             | 0         | 0             | APR/MAY/JUNE          | 56                        | 0                       | 0                                            |  |

## GOALS AND ACTUAL NEW CLUBS CUMULATIVE



## GOALS AND ACTUAL MEMBERS CUMULATIVE



| DROPPED CLUBS: 0          |    | 13 CLUBS OF 140 ADDED 1 OR MORE<br>NEW MEMBERS | GENDER DISTRIBUTION  MALE 1,314 (55.35%) |                |     |
|---------------------------|----|------------------------------------------------|------------------------------------------|----------------|-----|
| DROPPED MEMBERS           |    |                                                | FEMALE                                   | 1,060 (44.65%) |     |
| DECEASED                  | 1  | CLICK HERE FOR CUMULATIVE                      | TOTAL FAMILY UNIT MEMBERS                |                | 689 |
| CLUB CANCELLED 0 OTHER 27 |    | MEMBERSHIP DATA                                | FAMILY MEMBERS PAYING HALF               |                | 355 |
| TOTA