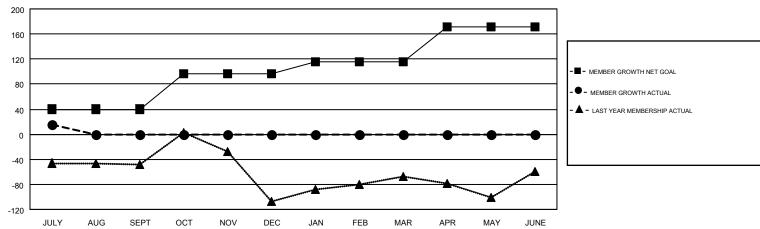

## GOALS AND ACTUAL MEMBERS CUMULATIVE

| DROPPED CLUBS: 0          |    | 13 CLUBS OF 140 ADDED 1 OR MORE<br>NEW MEMBERS | GENDER DISTRIBUTION  MALE 1,314 (55.35%) |                |     |
|---------------------------|----|------------------------------------------------|------------------------------------------|----------------|-----|
| DROPPED MEMBERS           |    |                                                | FEMALE                                   | 1,060 (44.65%) |     |
| DECEASED                  | 1  | CLICK HERE FOR CUMULATIVE                      | TOTAL FAMILY UNIT MEMBERS                |                | 689 |
| CLUB CANCELLED 0 OTHER 27 |    | MEMBERSHIP DATA                                | FAMILY MEMBERS PAYING HALF               |                | 355 |
| TOTAL                     | 28 |                                                |                                          |                |     |